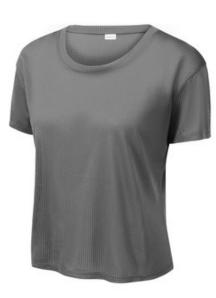

## Sport-Tek<sup>®</sup> Ladies PosiCharge<sup>®</sup> Tri-Blend Wicking Draft Crop Tee. LST411

BUST

With an on-trend cropped fit and all-over openmesh fabric, this draft crop tee combines moisture-wicking performance, unbeatable triblend softness and PosiCharge technology to lock in color.

- 3.7-ounce, 100% polyester tricot mesh with
- PosiCharge technology
- Boxier fit
- Removable tag for comfort and relabeling
- Drop shoulder
- \*\*