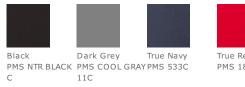

ricot mesh with
- PosiCharge technology
- Boxier fit
- Removable tag for comfort and relabeling
- Drop shoulder
- \*\*

### CARE INSTRUCTIONS

Machine wash cold with like colors. Do not use fabric softener. Only non-chlorine bleach, when needed. Tumble dry low. Remove promptly. Cool iron, if necessary. Do not dry clean.





#### **HOW TO MEASURE**



Measure under the arm and around the fullest part of the bust with arms down, keeping tape horizontal.

#### **SIZE CHART**

|      | XS    | S     | М     | L     | XL    | XXL   | 3XL   | 4XL   |
|------|-------|-------|-------|-------|-------|-------|-------|-------|
| Size | 2     | 4/6   | 8/10  | 12/14 | 16/18 | 20/22 | 24/26 | 28/30 |
| Bust | 32-34 | 35-36 | 37-38 | 39-41 | 42-44 | 45-47 | 48-51 | 52-55 |

#### **COLOR INFORMATION**